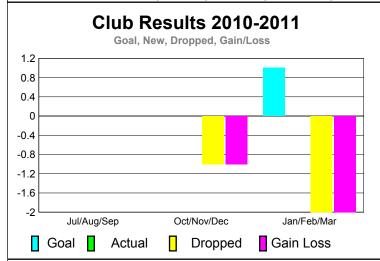

## 2010-2011 GMT Reports for District (or Undistricted) District J 1

-2

**Location: URUGUAY** GMT CA: 3 **GMT: Mr. Pedro Mario Marrello** 

|             |                     | <u>Club</u><br><b>201</b>     | <u>Clubs</u><br>2009-2010         |                                  |                                  |
|-------------|---------------------|-------------------------------|-----------------------------------|----------------------------------|----------------------------------|
| Month       | New<br>Club<br>Goal | Actual<br>New<br><u>Clubs</u> | Actual<br>Dropped<br><u>Clubs</u> | Gain/<br>Loss of<br><u>Clubs</u> | Gain/<br>Loss of<br><u>Clubs</u> |
| Jul/Aug/Sep | 0                   | 0                             | 0                                 | 0                                | 0                                |
| Oct/Nov/Dec | 0                   | 0                             | -1                                | -1                               | 0                                |
| Jan/Feb/Mar | 1                   | 0                             | -2                                | -2                               | 0                                |