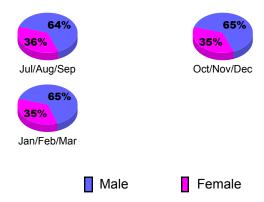

|  |
| Jul/Aug/Sep | 5                          | 7                            | -11                              | -4                              | 2                               |  |  |  |
| Oct/Nov/Dec | 5                          | 29                           | -27                              | 2                               | -5                              |  |  |  |
| Jan/Feb/Mar | 20                         | 5                            | -19                              | -14                             | 1                               |  |  |  |
| Totals      | 30                         | 41                           | -57                              | -16                             | -2                              |  |  |  |





## **Gender Comparison 2010-2011**