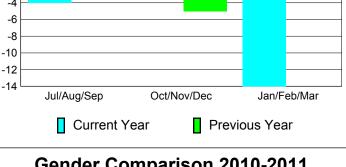

## 2010-2011 GMT Reports for District (or Undistricted) District J 1

-2

**Location: URUGUAY** GMT CA: 3 **GMT: Mr. Pedro Mario Marrello** 

|             |                     | <u>Club</u><br><b>201</b>     | <u>Clubs</u><br>2009-2010         |                                  |                                  |
|-------------|---------------------|-------------------------------|-----------------------------------|----------------------------------|----------------------------------|
| Month       | New<br>Club<br>Goal | Actual<br>New<br><u>Clubs</u> | Actual<br>Dropped<br><u>Clubs</u> | Gain/<br>Loss of<br><u>Clubs</u> | Gain/<br>Loss of<br><u>Clubs</u> |
| Jul/Aug/Sep | 0                   | 0                             | 0                                 | 0                                | 0                                |
| Oct/Nov/Dec | 0                   | 0                             | -1                                | -1                               | 0                                |
| Jan/Feb/Mar | 1                   | 0                             | -2                                | -2                               | 0                                |