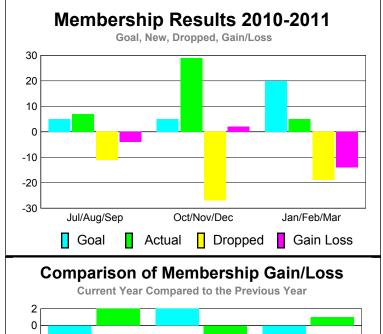

## YTD Status Quo Clubs 2010-2011

|             | <u>N</u>                   | <b>Aember</b>                | <u>Membership</u>                |                                 |                                 |  |  |  |
|-------------|----------------------------|------------------------------|----------------------------------|---------------------------------|---------------------------------|--|--|--|
|             |                            | 201                          | 2009-2010                        |                                 |                                 |  |  |  |
|             |                            |                              | _                                |                                 |                                 |  |  |  |
| Month       | Net<br>Memb<br><u>Goal</u> | Actual<br>New<br><u>Memb</u> | Actual<br>Dropped<br><u>Memb</u> | Gain/<br>Loss of<br><u>Memb</u> | Gain/<br>Loss of<br><u>Memb</u> |  |  |  |
| Jul/Aug/Sep | 5                          | 7                            | -11                              | -4                              | 2                               |  |  |  |
| Oct/Nov/Dec | 5                          | 29                           | -27                              | 2                               | -5                              |  |  |  |
| Jan/Feb/Mar | 20                         | 5                            | -19                              | -14                             | 1                               |  |  |  |
| Totals      | 30                         | 41                           | -57                              | -16                             | -2                              |  |  |  |