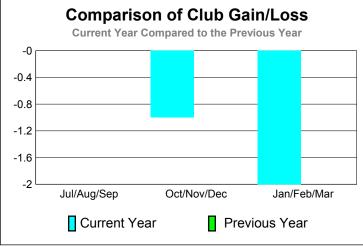

## 2010-2011 GMT Reports for District (or Undistricted) District J 1

-2

**Location: URUGUAY** GMT CA: 3 **GMT: Mr. Pedro Mario Marrello** 

|             |                     | <u>Club</u><br><b>201</b>     | <u>Clubs</u><br>2009-2010         |                                  |                                  |
|-------------|---------------------|-------------------------------|-----------------------------------|----------------------------------|----------------------------------|
| Month       | New<br>Club<br>Goal | Actual<br>New<br><u>Clubs</u> | Actual<br>Dropped<br><u>Clubs</u> | Gain/<br>Loss of<br><u>Clubs</u> | Gain/<br>Loss of<br><u>Clubs</u> |
| Jul/Aug/Sep | 0                   | 0                             | 0                                 | 0                                | 0                                |
| Oct/Nov/Dec | 0                   | 0                             | -1                                | -1                               | 0                                |
| Jan/Feb/Mar | 1                   | 0                             | -2                                | -2                               | 0                                |