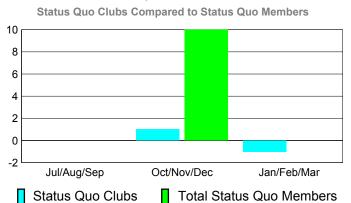

## YTD Status Quo Clubs 2010-2011

|             | <u>N</u>                   | <b>Aember</b>                | <u>Membership</u>                |                                 |                                 |  |  |  |
|-------------|----------------------------|------------------------------|----------------------------------|---------------------------------|---------------------------------|--|--|--|
|             |                            | 201                          | 2009-2010                        |                                 |                                 |  |  |  |
|             |                            |                              | _                                |                                 |                                 |  |  |  |
| Month       | Net<br>Memb<br><u>Goal</u> | Actual<br>New<br><u>Memb</u> | Actual<br>Dropped<br><u>Memb</u> | Gain/<br>Loss of<br><u>Memb</u> | Gain/<br>Loss of<br><u>Memb</u> |  |  |  |
| Jul/Aug/Sep | 5                          | 7                            | -11                              | -4                              | 2                               |  |  |  |
| Oct/Nov/Dec | 5                          | 29                           | -27                              | 2                               | -5                              |  |  |  |
| Jan/Feb/Mar | 20                         | 5                            | -19                              | -14                             | 1                               |  |  |  |
| Totals      | 30                         | 41                           | -57                              | -16                             | -2                              |  |  |  |